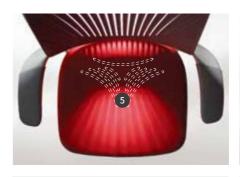

#### Seat plate designed to distribute the load

Having slim and light design, the thickness of thin seating plate and stream line structure such as backrest on seating plate are applied

Inner stream line

6 Distribution of load

Lumbar support for mesh back