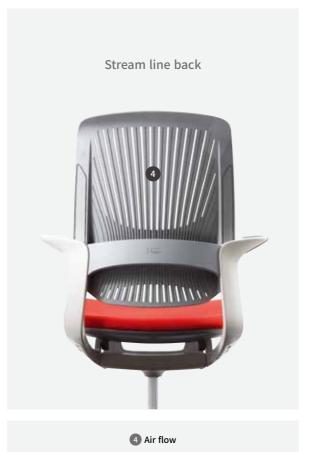

#### **Stream line back**

#### Multiple dimension of backrest mechanism

Backrest consists of Lumbar zone supporting its lumbar, Bucket zone covering the back softly and Flex zone flexibly responding to user's movement.