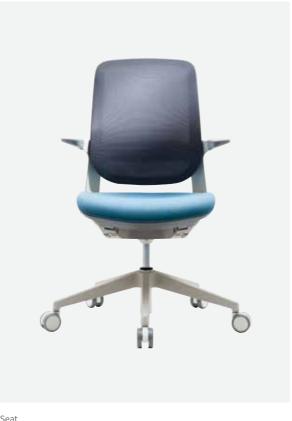

#### CH4800X [ Flexible Back ]

Synchronized Tilt W.A.T System on/off Locking

#### CH4800 [ Mesh Back ]

Synchronized Tilt W.A.T System Lumbar Support on/off Locking

17

Back

16