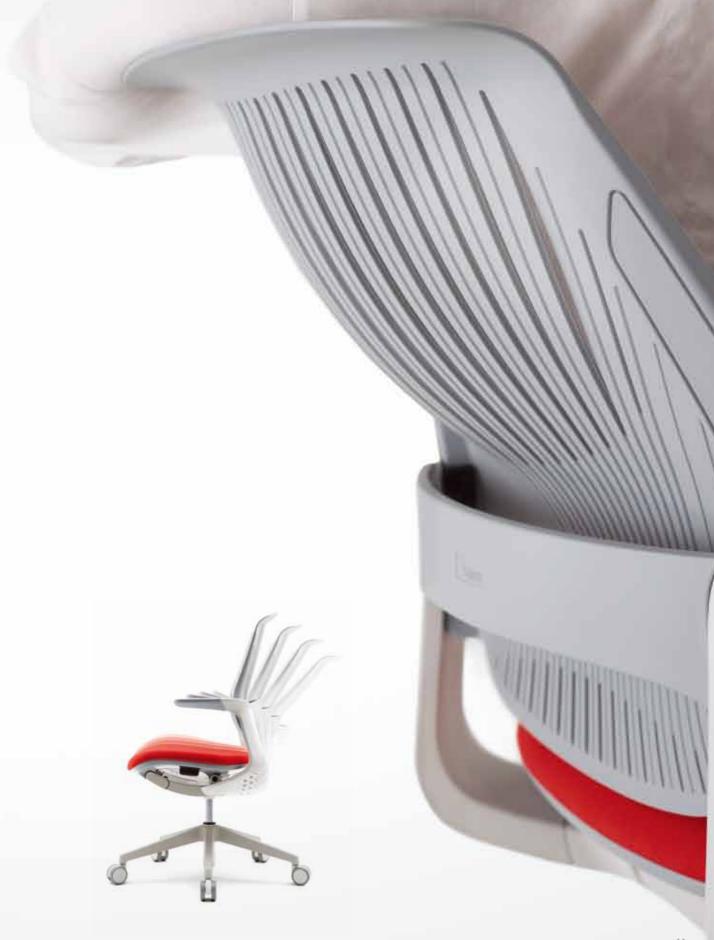

### Design

Ergonomic backrest pattern and slim integral tilt seat of Flight series help you sit delightfully.

#### Multiple dimension of backrest mechanism

Backrest consists of Lumbar zone supporting its lumbar, Bucket zone covering the back softly and Flex zone flexibly responding to user's movement.

#### Seat plate designed to distribute the load

Having slim and light design, the thickness of thin seating plate and stream line structure such as backrest on seating plate are applied

Inner stream line