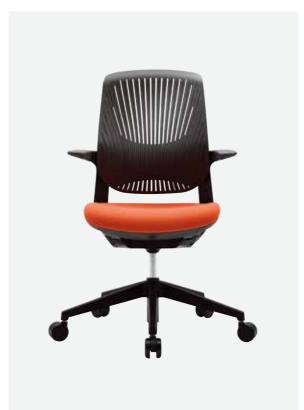

# Flight series

Statement of line

#### CH4800WX [ Flexible Back ]

Synchronized Tilt W.A.T System on/off Locking

#### Seat

| 838L | 838A | 833A | 839 | 839L | 834C | 837C | 837B | 831 |
|------|------|------|-----|------|------|------|------|-----|
|      |      |      |     |      |      |      |      |     |