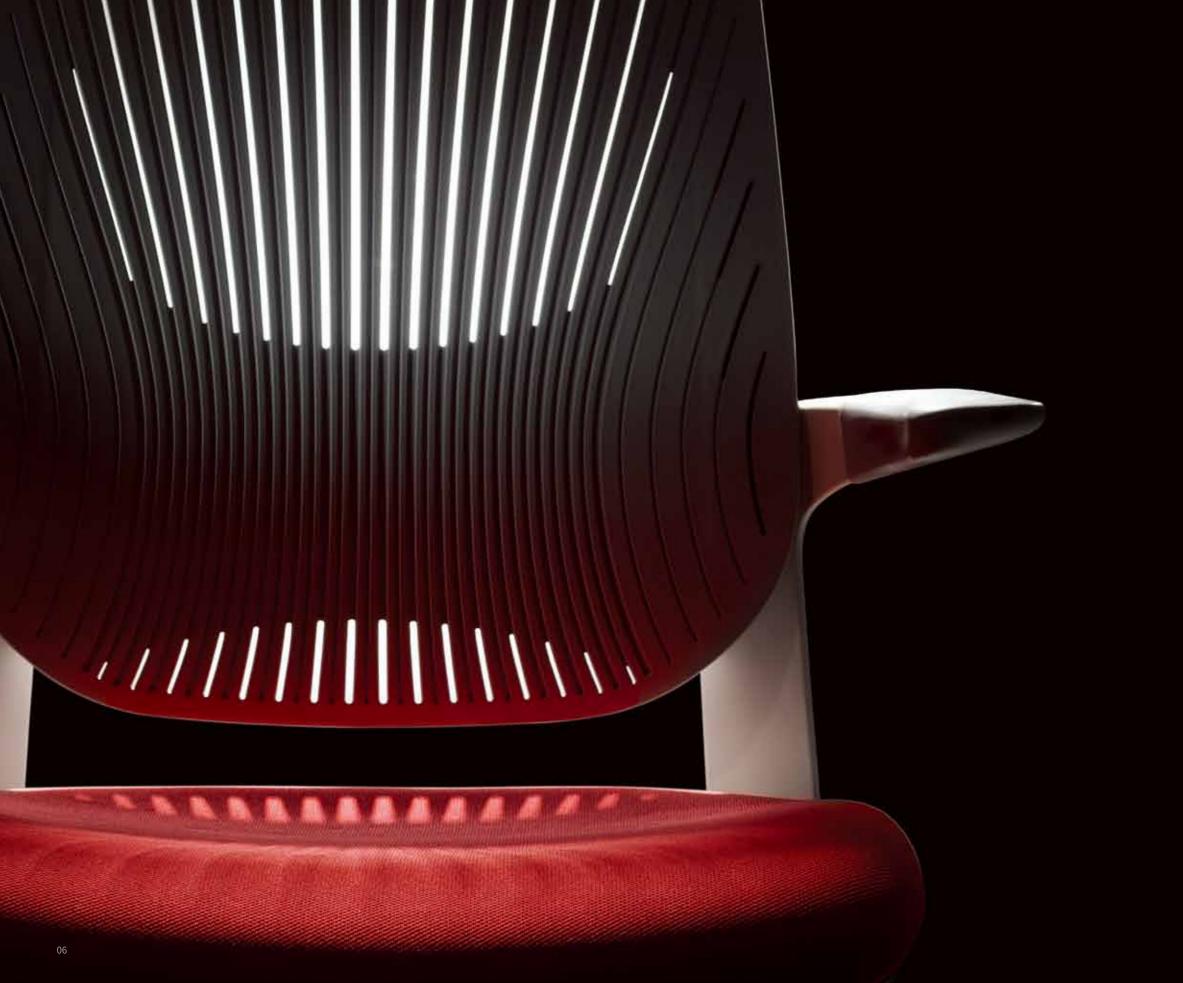

### Design

Ergonomic backrest pattern and slim integral tilt seat of Flight series help you sit delightfully.

#### **Stream line back**

#### Multiple dimension of backrest mechanism

Backrest consists of Lumbar zone supporting its lumbar, Bucket zone covering the back softly and Flex zone flexibly responding to user's movement.