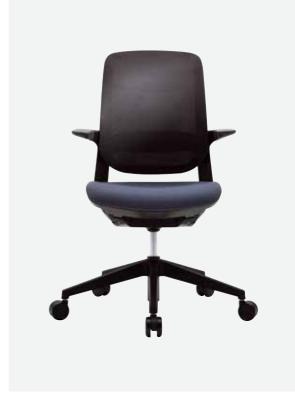

# Flight series

Statement of line

#### CH4800W [ Mesh Back ]

Synchronized Tilt W.A.T System Lumbar Support on/off Locking

Back

#### CH4800 [ Mesh Back ]

Synchronized Tilt W.A.T System Lumbar Support on/off Locking

17

Back

16