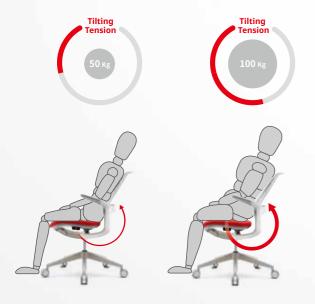

### **Performance**

Flight series pursuits the ease of use instead of complicated mechanism or function. W.A.T (Weight Activated Tilt) system makes you feel comfortable without extra control. Also it is convenient to set tilting angle simply with on/off locking function.

#### **W.A.T system**[ Weight Activated Tilt ]

The W.A.T system is a simple torsion bar link structure which does not require additional adjusting but maintains self-adjusted tension. The most frequently used height adjusting and locking function is bodied out through cable connecting method and is easily operated in the seating for user's convenience.