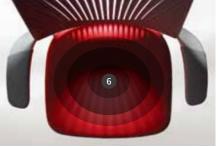

#### Seat plate designed to distribute the load

Having slim and light design, the thickness of thin seating plate and stream line structure such as backrest on seating plate are applied

Inner stream line

6 Distribution of load

Lumbar support for mesh back