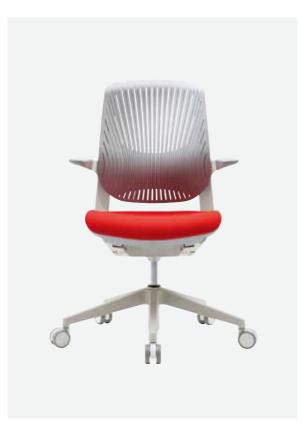

#### CH4800WX [ Flexible Back ]

Synchronized Tilt W.A.T System on/off Locking

#### CH4800W [ Mesh Back ]

Synchronized Tilt W.A.T System Lumbar Support on/off Locking

Back