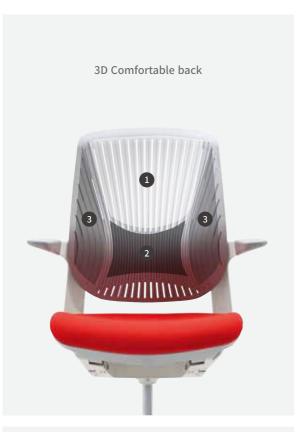

### Design

Ergonomic backrest pattern and slim integral tilt seat of Flight series help you sit delightfully.

#### **Stream line back**

#### Multiple dimension of backrest mechanism

Backrest consists of Lumbar zone supporting its lumbar, Bucket zone covering the back softly and Flex zone flexibly responding to user's movement.